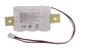

EMBAT3.6V3000

3.6V 3000mAH Battery

**EMNMIP40SPOT** LED IP40 Non Maintained Emergency Twin Spot

- 5500K colour temperature
- 2 x 6 SMD 2835 LED Lamps
- Polycarbonate housing & heads
- Ceiling or wall mounted
- Charge and discharge protection
- Green LED Indicator
- 3 Hours Emergency Duration
- 3.6V 3000mAH NI-CAD Battery
- BS EN 60598-2-22 Standards
- Emergency light output 309 Lumens
- Dimensions 305 x 280 x 85mm
- Weight 1.85Kg

EMBAT3.6V3000 3.6V 3000mAH Battery