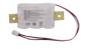

EMBAT3.6V3000

3.6V 3000mAH Battery

**EMNMIP40SPOT** LED IP40 Non Maintained Emergency Twin Spot

- 5500K colour temperature
- 2 x 6 SMD 2835 LED Lamps
- Polycarbonate housing & heads
- Ceiling or wall mounted
- Charge and discharge protection
- Green LED Indicator
- 3 Hours Emergency Duration
- 3.6V 3000mAH NI-CAD Battery
- BS EN 60598-2-22 Standards
- Emergency light output 309 Lumens
- Dimensions 305 x 280 x 85mm
- Weight 1.85Kg

EMBAT3.6V3000 3.6V 3000mAH Battery