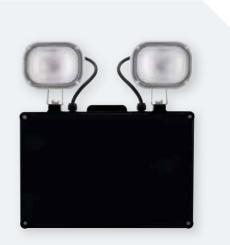

- 5500K colour temperature
- 2 x 6 SMD 2835 LED Lamps
- Polycarbonate housing & heads
- Ceiling or wall mounted
- Charge and discharge protection
- Green LED Indicator
- 3 Hours Emergency Duration
- 3.6V 3000mAH NI-CAD Battery
- BS EN 60598-2-22 Standards
- Emergency light output 309 Lumens
- Dimensions 305 x 280 x 85mm
- Weight 1.85Kg

EMBAT3.6V3000

3.6V 3000mAH Battery

**EMNMIP40SPOT** LED IP40 Non Maintained Emergency Twin Spot

- 5500K colour temperature
- 2 x 6 SMD 2835 LED Lamps
- Polycarbonate housing & heads
- Ceiling or wall mounted
- Charge and discharge protection
- Green LED Indicator
- 3 Hours Emergency Duration
- 3.6V 3000mAH NI-CAD Battery
- BS EN 60598-2-22 Standards
- Emergency light output 309 Lumens
- Dimensions 305 x 280 x 85mm
- Weight 1.85Kg