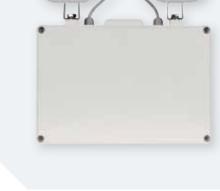

EMBAT3.6V3000

3.6V 3000mAH Battery

**EMNMIP40SPOT** LED IP40 Non Maintained Emergency Twin Spot

- 5500K colour temperature
- 2 x 6 SMD 2835 LED Lamps
- Polycarbonate housing & heads
- Ceiling or wall mounted
- Charge and discharge protection
- Green LED Indicator
- 3 Hours Emergency Duration
- 3.6V 3000mAH NI-CAD Battery
- BS EN 60598-2-22 Standards
- Emergency light output 309 Lumens
- Dimensions 305 x 280 x 85mm
- Weight 1.85Kg